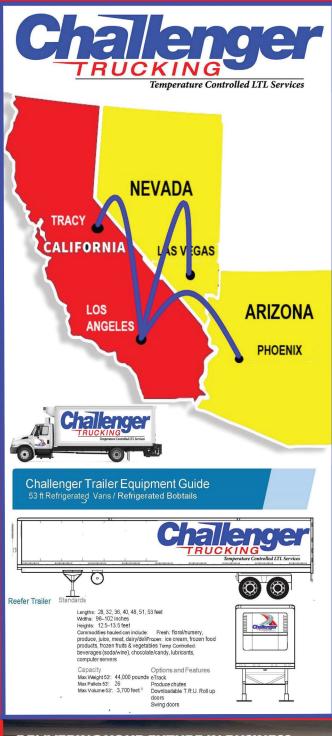

### Challenger Trucking IncSee ad p. 3

5743 Smithway St

City of Commerce CA 90046

Ph: 213-628-3696

950 E Grant Line Rd, Tracy CA 95304

joe@shipcti.com

dispatch@shipcti.com www.shipcti.com

Commodities: Frozen juice, fruits, and vegetables; chilled dairy products; fresh meats & poultry; frozen fish; frozen dough; chilled & frozen pet foods

Schedule: Daily to Northern California. Tue, Wed, Thu, Fri to AZ; M-F to Las Vegas NV; Wed & Fri to UT & CO.

Area served: Southern, Central and all Metro cities along I-5 & Hwy 99. Also the 101 & coastal cities. From Los Angeles outbound all metro cities in AZ, as well as Las Vegas & Reno NV, UT & CO. From Tracy: I-5, US 99 Hwy, I-80, US 101, Hwy 395, US Hwy 50.

#### Cold storage:

Los Angeles: 8,000 sq ft at 0° F, 9,500 sq ft at 32-35° F, 1,500 sq ft at 65° F, 3,500 sq ft Dry. Open 24 hrs

#### Challenger Trucking cont'd

Tracy CA: 15,000 sq ft at 32-35° F, 5,000 at frozen -5° F, -10° F.

Open M-F, 6am-11pm.