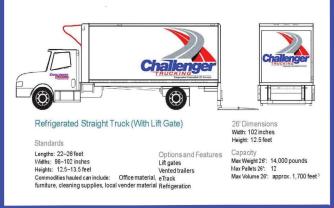

### Challenger Trucking IncSee ad p. 3

5743 Smithway St

City of Commerce CA 90046

Ph: 213-628-3696

950 E Grant Line Rd, Tracy CA 95304

joe@shipcti.com

dispatch@shipcti.com www.shipcti.com

Commodities: Frozen juice, fruits, and vegetables; chilled dairy products; fresh meats & poultry; frozen fish; frozen dough; chilled & frozen pet foods

Schedule: Daily to Northern California. Tue, Wed, Thu, Fri to AZ; M-F to Las Vegas NV; Wed & Fri to UT & CO.

Area served: Southern, Central and all Metro cities along I-5 & Hwy 99. Also the 101 & coastal cities. From Los Angeles outbound all metro cities in AZ, as well as Las Vegas & Reno NV, UT & CO. From Tracy: I-5, US 99 Hwy, I-80, US 101, Hwy 395, US Hwy 50.

#### Cold storage:

Los Angeles: 8,000 sq ft at 0° F, 9,500 sq ft at 32-35° F, 1,500 sq ft at 65° F, 3,500 sq ft Dry. Open 24 hrs

#### Challenger Trucking cont'd

Tracy CA: 15,000 sq ft at 32-35° F, 5,000 at frozen -5° F, -10° F.

Open M-F, 6am-11pm.